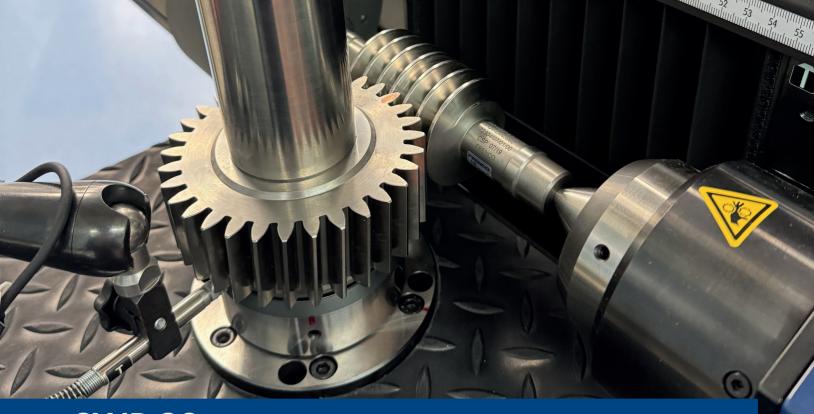

## One flank gear rolling inspection instrument for worms and worm gears

Workpieces: Worms and worm gears

**Characteristics:** One flank gear rolling inspection,

Tooth-to-tooth deviation, total composite deviation and reverse clearance, Determination of single deviations, runout and tooth thickness range

**Accuracy:** Smallest testable workpiece tolerance  $T_{min} \ge 10 \mu m$ ,

determined with method 2 on the master part.

**Solution:** • high precise granite base

• compact frame incl. electronics and PC