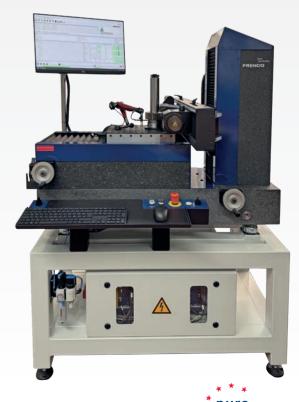

**Accuracy:** Smallest testable workpiece tolerance  $T_{min} \ge 10 \mu m$ ,

determined with method 2 on the master part.

**Solution:** • high precise granite base

• compact frame incl. electronics and PC

• ergonomic arrangement of controls

• widely adjustable, 30 mm opening path

| Technical Data                |                            |
|-------------------------------|----------------------------|
| Centre distance               | 30 – 300 mm                |
| Max. diameter of specimen     | 400 mm                     |
| Adjustment of measuring force | magnetically adjustable    |
| width x depth x height        | 1250 mm x 950 mm x 1610 mm |
| Weight                        | 750 kg                     |