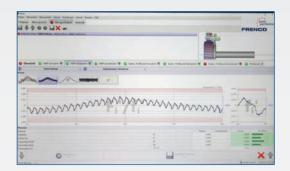

• Linear scales for axis distance and measuring plane

**Software:** • user-friendly software RMpro

• graphical display of values

• extensive options, data export, various languages

**Special features:** • Load capacity 80 kg